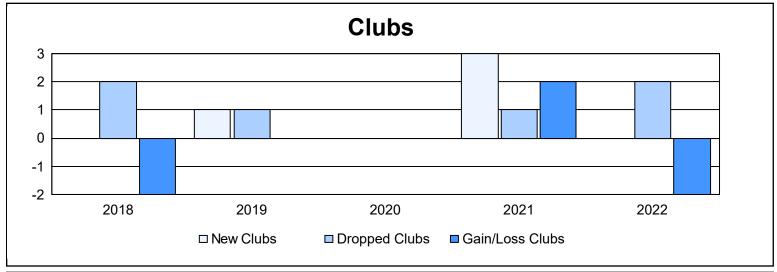

District 5 SKS

As of June 2022 Cumulative

| Year      | New<br>Clubs | Dropped<br>Clubs | Gain/<br>Loss<br>Clubs | New<br>Members | Charter<br>Members | Reinstate<br>Members | Transfer<br>Members | Total<br>Member<br>Added | Total<br>Members<br>Dropped | Gain/<br>Loss<br>Members |
|-----------|--------------|------------------|------------------------|----------------|--------------------|----------------------|---------------------|--------------------------|-----------------------------|--------------------------|
| 2017-2018 | 0            | 2                | -2                     | 145            | 0                  | 16                   | 7                   | 168                      | 228                         | -60                      |
| 2018-2019 | 1            | 1                | 0                      | 115            | 24                 | 3                    | 1                   | 143                      | 172                         | -29                      |
| 2019-2020 | 0            | 0                | 0                      | 89             | 0                  | 2                    | 7                   | 98                       | 141                         | -43                      |
| 2020-2021 | 3            | 1                | 2                      | 134            | 87                 | 3                    | 5                   | 229                      | 193                         | 36                       |
| 2021-2022 | 0            | 2                | -2                     | 80             | 2                  | 4                    | 7                   | 93                       | 212                         | -119                     |
| Average   | 1            | 1                | 0                      | 113            | 23                 | 6                    | 5                   | 146                      | 189                         | -43                      |